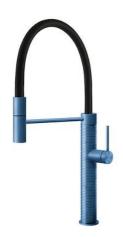

## **Mixer Tap Skin Sunset**

Mixer Taps

Code: 8424 851

## **DETAILS**

| Mixer type          | Single lever faucet with rotating barrel and flexible head. |
|---------------------|-------------------------------------------------------------|
| Coloring            | Sunset                                                      |
| Finish              | PVD                                                         |
| Material            | Stainless steel AISI 316                                    |
| Texture             | Satin                                                       |
| Rotating angle      | 360°                                                        |
| Strenghtening plate | ø50mm                                                       |
| Cartrigde           | With ceramic discs                                          |
| Mixer hole          | ø35mm                                                       |
|                     |                                                             |