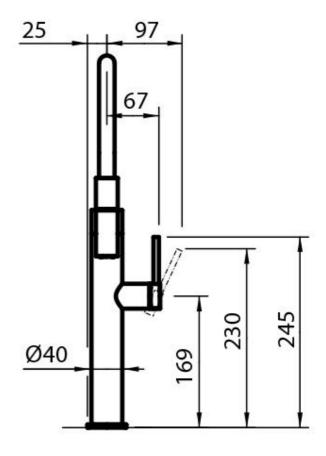

|
| Notes:                | Sunset PVD features an iridescent, shimmering colouring that creates shades ranging from blue to purple, like the most vibrant sunsets. |
| FEATURES              |                                                                                                                                         |
| Rotating angle        | All the taps have a wide angle of rotation. Some models even permit a full 360° rotation.                                               |
| Strenghtening plate   | Foster's mixer taps are equipped with the strenghtening plate that offers perfect stability on any sink.                                |



## **TECHNICAL DATA**