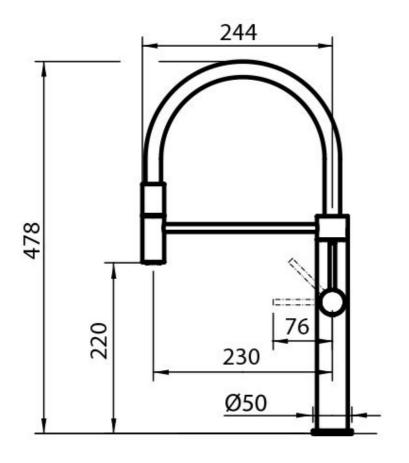

|
| Notes:                | Sunset PVD features an iridescent, shimmering colouring that creates shades ranging from blue to purple, like the most vibrant sunsets. |
| FEATURES              |                                                                                                                                         |
| Rotating angle        | All the taps have a wide angle of rotation. Some models even permit a full 360° rotation.                                               |
| Strenghtening plate   | Foster's mixer taps are equipped with the strenghtening plate that offers perfect stability on any sink.                                |



## **TECHNICAL DATA**